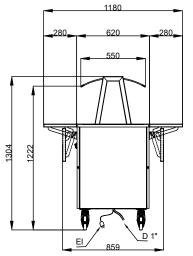

## Flexy Compact Bain-marie, one well (4GN) with wheels H=900mm, overshelf with LED lights

| ITEM #  |  |  |
|---------|--|--|
| MODEL # |  |  |
| NAME #  |  |  |
| SIS #   |  |  |
|         |  |  |
| AIA#    |  |  |

322002 (F01H4AW02S)

Bain-marie on cupboard, one well (4 GN container capacity) with wheels, overshelf with LED lights and two stainless steel tray sliders, H=900mm (Nordic)

# Flexy Compact Bain-marie, one well (4GN) with wheels H=900mm, overshelf with LED lights

Drain Electrical inlet (power)

Sustainability

Noise level: 45 dBA