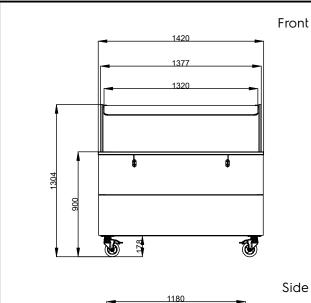

#### Item No.

Compact design, ideal for space saving environments. AISI 304 Foldable tray sliders on long sides. Unit mounted on 125 mm wheels 2 swivel and 2 with brakes. Soft closing doors on operator side. Underneath ambient cupboard with doors. A type AISI 304 overshelf equipped with LED lights designed for extra increased visibility on the surface for charming food display, Sleek, minimalist alass structure, food and dust does not get trapped and easy to clean. Curved glass. Sturdy body construction with laminated panelings on 4 sides. Designed to serve the food in gastronorm containers with a maximum height of 200mm. Electronic overheating protection. Digital control with temperature display with precise adjustment (0,1°C). Fully compliant HACCP digital controls include visible alarms. Designed to work with both hot and cold inlet water. Etched foil heating elements to maximize heat transmission for reduced warm-up times. Well in 304 AISI stainless steel with rounded corners to facilitate cleaning operations. The well is also equipped with a drain hole. Well bottom is inclined to guarantee full well drainage. 19mm thick glass wool isolated with galvanize sheet guarantees excellent well insulation to reduce energy dispersion. Heating elements connected to the well bottom include safety thermostat. Food introduced at the correct temperature maintains its core temperature according to Afnor Standards. 900mm worktop height.

#### **Main Features**

- Electronic overheating protection.
- Designed to serve the food in gastronorm containers.
- Suitable for GN 1/1 containers with a maximum height of 200 mm.
- Precise temperature control and setting at 0,1°C.
- As standard the product comes with digitally controlled thermostat which is in line of HACCP norms and provides visual alarm as a warning of the increasing or decreasing temperatures.
- Designed to work with both hot and cold inlet water.
- It is possible to transform one of the GNs to soup dispenser with the available accessory.
- Perfect compact design makes it ideal for space saving environments.
- CB and CE certifed by a third party notified body.
- Soft closing doors on operator side.
- Underneath ambient cupboard with doors ideal for extra storage.
- Available options with online configurator: colors, tray sliders, overshelves, feet/wheels with desired diameter, height 750mm for kids.
- · Overshelf equipped with LED lights.
- Optional plinth can be installed to cover the feet or the wheels.
- AISI 304 Tray slider in flush mounted stainless steel is installed on long sides and they can also be folded down to facilitate passage of the units through doorways.
- Ideal for servery lines without an operator.
- Unit mounted on 125 mm wheels 2 swivel and 2 with brakes.
- Stylish A type overshelf designed for extra increased visibility on the surface for charming food display.
- Curved glass.
- Food introduced at the correct temperature maintains its core temperature according to Afnor Standards.
- Available dimensions: 2, 3, 4 GN.
- Automatic refill is available as an option.
- Thanks to the sleek, minimalist glass structure, food and dust does not get trapped and the cleaning is made easier.

#### Construction

- Heating elements connected to the well bottom include safety thermostat.
- Well bottom is inclined to facilitate water drainage.
- IPx4 water protection.
- Well in 304 AISI stainless steel with rounded corners to facilitate cleaning operations. The well is also equipped with a drain hole.
- Electronic control with temperature display.
- Overshelf in complete AISI 304.
- Top in AISI 304.