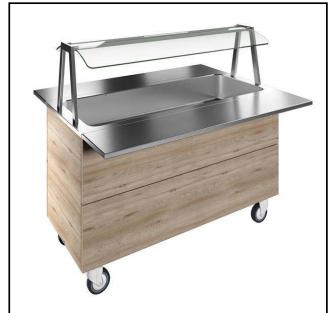

## Flexy Compact Bain-marie, one well (4GN) with wheels H=900mm, overshelf with LED lights

| ITEM #  |  |  |
|---------|--|--|
| MODEL # |  |  |
| NAME #  |  |  |
| SIS #   |  |  |
|         |  |  |
| AIA#    |  |  |

322002 (F01H4AW02S)

Bain-marie on cupboard, one well (4 GN container capacity) with wheels, overshelf with LED lights and two stainless steel tray sliders, H=900mm (Nordic)

#### Item No.

Compact design, ideal for space saving environments. AISI 304 Foldable tray sliders on long sides. Unit mounted on 125 mm wheels 2 swivel and 2 with brakes. Soft closing doors on operator side. Underneath ambient cupboard with doors. A type AISI 304 overshelf equipped with LED lights designed for extra increased visibility on the surface for charming food display, Sleek, minimalist alass structure, food and dust does not get trapped and easy to clean. Curved glass. Sturdy body construction with laminated panelings on 4 sides. Designed to serve the food in gastronorm containers with a maximum height of 200mm. Electronic overheating protection. Digital control with temperature display with precise adjustment (0,1°C). Fully compliant HACCP digital controls include visible alarms. Designed to work with both hot and cold inlet water. Etched foil heating elements to maximize heat transmission for reduced warm-up times. Well in 304 AISI stainless steel with rounded corners to facilitate cleaning operations. The well is also equipped with a drain hole. Well bottom is inclined to guarantee full well drainage. 19mm thick glass wool isolated with galvanize sheet guarantees excellent well insulation to reduce energy dispersion. Heating elements connected to the well bottom include safety thermostat. Food introduced at the correct temperature maintains its core temperature according to Afnor Standards. 900mm worktop height.

#### **Main Features**

- Electronic overheating protection.
- Designed to serve the food in gastronorm containers.
- Suitable for GN 1/1 containers with a maximum height of 200 mm.
- Precise temperature control and setting at 0,1°C.
- As standard the product comes with digitally controlled thermostat which is in line of HACCP norms and provides visual alarm as a warning of the increasing or decreasing temperatures.
- Designed to work with both hot and cold inlet water.
- It is possible to transform one of the GNs to soup dispenser with the available accessory.
- Perfect compact design makes it ideal for space saving environments.
- CB and CE certifed by a third party notified body.
- Soft closing doors on operator side.
- Underneath ambient cupboard with doors ideal for extra storage.
- Available options with online configurator: colors, tray sliders, overshelves, feet/wheels with desired diameter, height 750mm for kids.
- · Overshelf equipped with LED lights.
- Optional plinth can be installed to cover the feet or the wheels.
- AISI 304 Tray slider in flush mounted stainless steel is installed on long sides and they can also be folded down to facilitate passage of the units through doorways.
- Ideal for servery lines without an operator.
- Unit mounted on 125 mm wheels 2 swivel and 2 with brakes.
- Stylish A type overshelf designed for extra increased visibility on the surface for charming food display.
- Curved glass.
- Food introduced at the correct temperature maintains its core temperature according to Afnor Standards.
- Available dimensions: 2, 3, 4 GN.
- Automatic refill is available as an option.
- Thanks to the sleek, minimalist glass structure, food and dust does not get trapped and the cleaning is made easier.