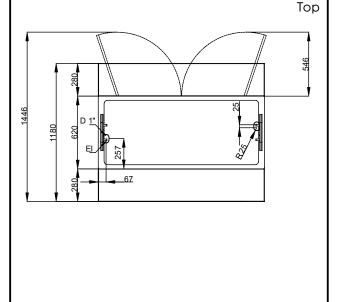

## Flexy Compact Bain-marie, one well (4GN) with wheels H=900mm, overshelf with LED lights

| ITEM #  |  |  |
|---------|--|--|
| MODEL # |  |  |
| NAME #  |  |  |
| SIS #   |  |  |
|         |  |  |
| AIA#    |  |  |

322002 (F01H4AW02S)

Bain-marie on cupboard, one well (4 GN container capacity) with wheels, overshelf with LED lights and two stainless steel tray sliders, H=900mm (Nordic)

# Flexy Compact Bain-marie, one well (4GN) with wheels H=900mm, overshelf with LED lights

Drain Electrical inlet (power)

Sustainability

Noise level: 45 dBA