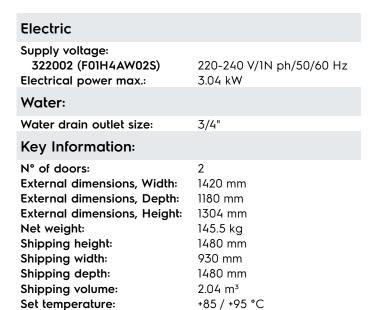

322002 (F01H4AW02S)

Bain-marie on cupboard, one well (4 GN container capacity) with wheels, overshelf with LED lights and two stainless steel tray sliders, H=900mm (Nordic)